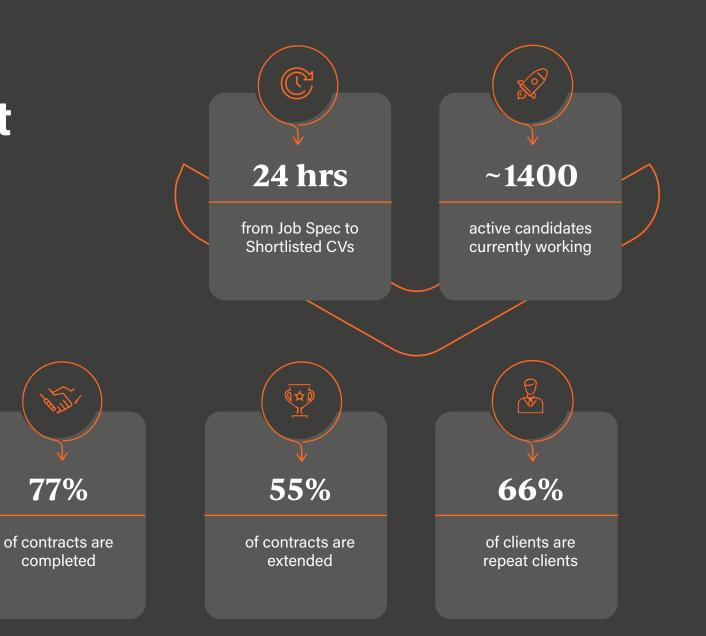

## Results built to last

Whether you need one expert or a full squad, our delivery model is built for speed without compromising quality.

42%

of candidates

have been placed

before